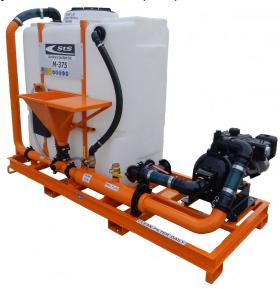

### Features and Benefits M-375H Mixer

The M-375H was the original Sam-Series Mixer, designed and manufactured primarily for the mini size drill rigs as an alternative to using plain water. Powered by the customer's own power source. A 10gpm. hydraulic motor drives a 3" centrifugal pump, making effective use of the proprietary StS mixing system. This Bentonite mud mixer is capable of providing 375 gallons of full yield mud to your drill rig in less than 5 mins. The compact unit can be transported to the job site in a standard 8' pickup box.

## **Specifications**

Dimensions
Weight
Hopper Height
Mixing System
Mixing Tank
Skid Frame
Hydraulic Gear Motor
Hydraulic Valve
Hydraulic system
Pump
Pump Coupling
Drill Fluid Outlet
Pipe Couplers
Pressure Wand
Tank Drain

## M-375H Mixer

46" W x 96" L x 61" H
1135 Lbs
37" High
3" Proprietary StS Mixing System
375 gal Polyethylene
4" Steel channel, welded
Requires 10gpm. @ 1800psi
Variable speed controller
Open loop circuit
3" Cast iron centrifugal trash pump
Hyd. Motor direct to Bearing Block
1½" NPT with Full Flow Ball Valve
Bolt & Snap-groove type
Hopper maintenance wand
Bottom tank drain supplied