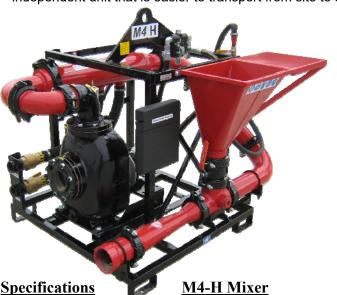

#### Features and Benefits

M4-H Mixer

The M4-H universal mixer is designed around the time proven M series mixers of STS. Powered by the customer's own power source. A 17gpm. hydraulic motor drives a 4" centrifugal pump, making effective use of the proprietary 4 point mixing system. The M4-H can be used as a new installation or retrofitted into an existing system of tank(s). Since the unit is connected by hoses and not hard pipe, the placement of the mixer verses the tank(s) is less restricted and a configuration to suit the needs of the contractor is easier to achieve. The small size also makes it a portable, independent unit that is easier to transport from site to site.

48.500

Weight Hopper Height Mixing System Flow Valves Skid Frame

**Dimensions** 

Hydraulic gear motor Hydraulic valve Hydraulic system

Pump

Pump Coupling Vacuum Port Pipe Couplers Pressure Wand Internal Tank Jets 48 1/2" W x 62" L x 49" H 625 Lbs. (284 Kg.) 38" High

4" Proprietary StS Mixing System Brass and Steel construction 1½" steel tube with Lifting bale Requires 17gpm. @ 1800psi Variable speed controller

Open loop circuit

4" Cast iron centrifugal trash pump Hyd. Motor direct to Bearing Block

2" NPT Inlet

Bolt & Snap-groove type Hopper maintenance wand TurboMix™ Eductor Nozzles