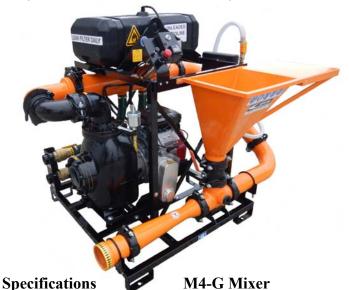

#### Features and Benefits M4-G Mixer

The M4-G universal mixer is designed around the time proven M series mixers of STS. Powered by an 23 hp air-cooled gasoline engine driving a 4" centrifugal pump, it makes effective use of the proprietary 4 point mixing system. The M4-G can be used as a new installation or retrofitted into an existing system of tank(s). Since the unit is connected by hose and not hard pipe, the placement of the mixer verses the tank(s) is less restricted and a configuration to suit the needs of the contractor are easier to achieve. The small size also makes it a portable, independent unit that is easier to transport from site to site.

49"
Fuel Tank Outline

62"

Dimensions
Weight
Hopper Height
Mixing System
Flow Valves
Skid Frame
Engine
Pump
Pump Coupling

Vacuum Port
Pipe Couplers
Pressure Wand
Internal Tank Jets

49" W x 62" L x 52" H 900 Lbs 38" High

38" High
4" Proprietary StS Mixing System
Brass and Steel construction
1½" steel tube with Lifting bale
23 hp air-cooled, electric start
4" Cast iron centrifugal trash pump
Direct coupled engine & pump
2" NPT Inlet
Bolt & Span-groove type

Bolt & Snap-groove type Hopper maintenance wand TurboMix<sup>™</sup> Eductor Nozzles