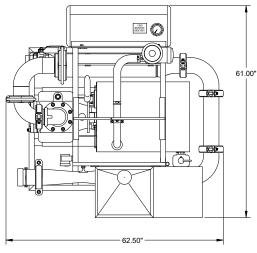

Dimensions
Weight
Hopper Height
Mixing System
Flow Valves
Skid Frame
Engine
Pump

Pump Coupling Vacuum Port Pipe Couplers

Pressure Wand Internal Tank Jets 61" W x 62 1/2" L x 49" H 1375 Lbs 38" High

4" Proprietary StS Mixing System Brass and Steel construction 1½" steel tube with Lifting bale 21.9 hp water-cooled, electric start