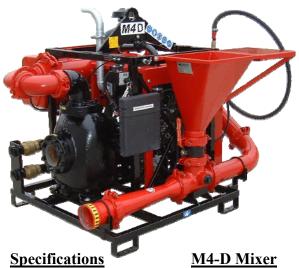

# Universal 4" Mixer Model M4-D

#### Features and Benefits M4-D Mixer

The M4-D universal mixer is designed around the time proven M series mixers of STS. Powered by a 22 hp water-cooled Diesel engine driving a 4" centrifugal pump, it makes effective use of the proprietary 4 point mixing system. The M4-D can be used as a new installation or retrofitted into an existing system of tank(s). Since the unit is connected by hose and not hard pipe, the placement of the mixer verses the tank(s) is less restricted and a configuration to suit the needs of the contractor are easier to achieve. The small size also makes it a portable, independent unit that is easier to transport from site to site.