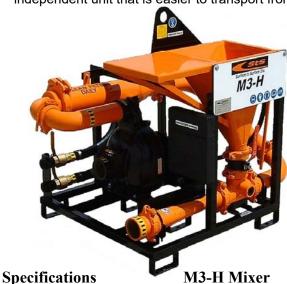

#### Features and Benefits M3-H Mixer

The M3-H universal mixer is designed around the time proven M series mixers of STS. Powered by the customer's own power source. A 10gpm. hydraulic motor drives a 3" centrifugal pump, making effective use of the proprietary 4 point mixing system. The M3-H can be used as a new installation or retrofitted into an existing system of tank(s). Since the unit is connected by hoses and not hard pipe, the placement of the mixer verses the tank(s) is less restricted and a configuration to suit the needs of the contractor is easier to achieve. The small size also makes it a portable,

independent unit that is easier to transport from site to site.

Dimensions
Weight
Hopper Height
Mixing System
Flow Valves
Skid Frame
Hydraulic gear motor
Hydraulic valve
Hydraulic system
Pump
Pump Coupling

Pump Coupling Vacuum Port Pipe Couplers Pressure Wand Internal Jet Guns 36" W x 48½" L x 35½" H
490 Lbs
35-1/2" High
3" Proprietary StS Mixing System
Brass and Steel construction
1½" steel tube with fork pockets
Requires 10gpm. @ 1800psi
Variable speed controler
Open loop circuit
3" Cast iron centrifugal trash pump
Hyd. Motor direct to Bearing Block
1½" NPT Inlet

1½" NPT Inlet
Bolt & Snap-groove type
Hopper maintenance wand
TurboMix™ Eductor Nozzles

36"