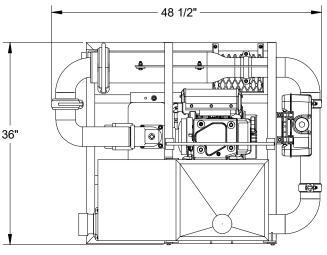

Dimensions
Weight
Hopper Height
Mixing System
Flow Valves
Skid Frame
Engine
Pump
Pump Coupling
Vacuum Port
Pipe Couplers
Pressure Wand
Internal Jet Guns
Mechanical Seal
Replaceable Wear Plate

36" W x 48½" L x 43½" H
650 Lbs
35-1/2" High
3" Proprietary StS Mixing System
Brass and Steel construction
1½" steel tube with fork pockets
9.0 hp air-cooled, manual start
3" Cast iron centrifugal trash pump
Direct coupled engine & pump
1½" NPT Inlet
Bolt & Snap-groove type
Hopper maintenance wand
TurboMix™ Eductor Nozzles
Self-pressurizing Grease Seal
Hardened plate ahead of Impeller