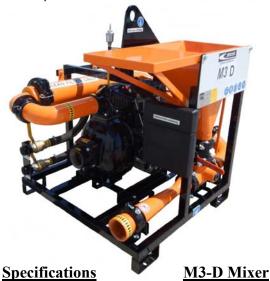

#### Features and Benefits M3-D Mixer

The M3-D universal mixer is designed around the time proven M series mixers of STS. Powered by a 9 hp air-cooled diesel engine, driving a 3" centrifugal pump makes effective use of the proprietary 4 point mixing system. The M3-D can be used as a new installation or retro fitted into an existing system of tank(s). Since the unit is connected by hose and not hard pipe, the placement of the mixer verses the tank(s) is less restricted and a configuration to suit the needs of the contractor are easier to achieve. The small size also makes it a portable, independent unit that is easier to transport from site to site.

Dimensions
Weight
Hopper Height
Mixing System
Flow Valves
Skid Frame
Engine
Pump
Pump Coupling
Vacuum Port
Pipe Couplers
Pressure Wand
Internal Jet Guns
Mechanical Seal
Replaceable Wear Plate

36" W x 48½" L x 43½" H
650 Lbs
35-1/2" High
3" Proprietary StS Mixing System
Brass and Steel construction
1½" steel tube with fork pockets
9.0 hp air-cooled, manual start
3" Cast iron centrifugal trash pump
Direct coupled engine & pump
1½" NPT Inlet
Bolt & Snap-groove type
Hopper maintenance wand
TurboMix™ Eductor Nozzles
Self-pressurizing Grease Seal
Hardened plate ahead of Impeller