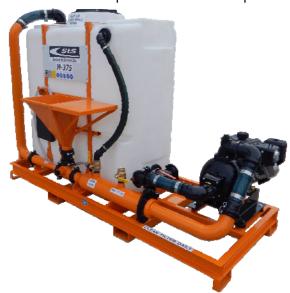

#### Features and Benefits M-375 Mixer

The M-375 replaces the original Sam-Series M-300 Mixer. It is designed and manufactured primarily for the HDD mini size drill rigs and tunnelers, as an alternative to using plain water. Powered by a 10 hp air-cooled gasoline engine, driving a 3" centrifugal pump that makes effective use of the proprietary 4 point mixing system, has what it takes to be fast. This Bentonite mud mixer is capable of providing 375 gallons of full yield mud to your drill rig in less than 5 minutes. The compact unit can be transported to the job site with ease.

### <u>M-375 Mixer</u>

47" W x 96" L x 69" H
1130 Lbs
37" High
3" Proprietary StS Mixing System
375 gal Polyethylene
4" Steel channel, welded
10 hp air-cooled, manual start
3" Cast iron centrifugal trash pump
Direct coupled engine & pump
1 ½" NPT with Full Flow Ball Valve
Bolt & Snap-groove type
Hopper maintenance wand