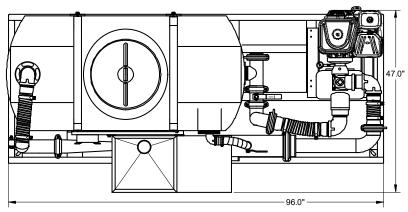

### **Specifications**

Dimensions
Weight
Hopper Height
Mixing System
Mixing Tank
Skid Frame
Engine
Pump
Pump Coupling
Drill Fluid Outlet
Pipe Couplers

Pressure Wand

Tank Drain

### <u>M-375 Mixer</u>

47" W x 96" L x 69" H
1130 Lbs
37" High
3" Proprietary StS Mixing System
375 gal Polyethylene
4" Steel channel, welded
10 hp air-cooled, manual start
3" Cast iron centrifugal trash pump
Direct coupled engine & pump
1 ½" NPT with Full Flow Ball Valve
Bolt & Snap-groove type
Hopper maintenance wand