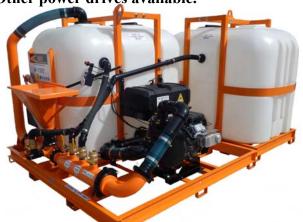

## Features and Benefits M-1500 Mixer

The M-1500 was designed and manufactured as a dual tank system that allows the HDD contractor two methods of mixing their bentonite mud requirements. This system allows the operator to mix 750 gallons of full yield mud in less then eight (8) minutes, while holding 750 gallons of water reserve in the second tank for the next mix, or mix 1500 gallons of full yield mud in less than sixteen (16) minutes, in one large batch. The operator controls the two methods of mixing by changing the direction of flows through the piping connections using the manual operated full flow valves. The vacuum port located in the mixing tee has the ability to draw water from the second tank when being used as a reservoir and the drill fluid can than be sent to your drilling rig with-out the use of a second pump. This model has been a popular choice of HDD Contactors due to its small space saving footprint relative to its capacity.

Other power drives available.

M-1500 Mixer

94"W x 140"L x 77"H **Dimensions** Approx. Weight 2625 lbs Hopper Height 39 inches high

**Specifications** 

Pipe Couplers

Pressure Wand

Tank Drain (2)

4" Proprietary StS Mixing System Mixing System Mixing Tank (2) 750 gallon Roto-Mold Polyethylene Skid frame (2) 5" Steel Channel, Welded 18-23 hp Air Cooled Electric Start Gasoline Engine

4" Cast Iron Centrifugal Trash Pump Pump Pump Drive **Direct Coupled Engine to Pump Fuel Tank** 

15 gal. Plastic Tank

Bolt and Snap -Groove Type Hopper Maintenance Wand **Bottom Tank Drains Supplied** 

#### **Benefits**

Space saving design for its capacity. Excellent weight distribution Waist high hopper reduces back strain. Fast, efficient mixing time. Minimal maintenance required. Built for the rigors of the construction trade. Industrial rated for long service life. Rugged & Repairable for extended service life. No expensive couplers or inserts to replace. Provides a full day running on a fill up. Provide fast cold weather draining of system. Removal of blockages caused by additives. Provides fast cold weather tank drainage.