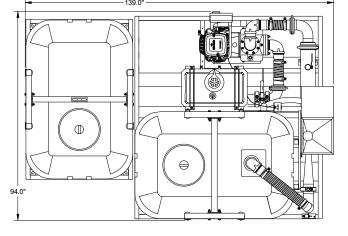

Other power drives available.

M-1500 Mixer

94"W x 140"L x 77"H **Dimensions** Approx. Weight 2625 lbs Hopper Height 39 inches high

**Specifications** 

Pipe Couplers

Pressure Wand

Tank Drain (2)

4" Proprietary StS Mixing System Mixing System Mixing Tank (2) 750 gallon Roto-Mold Polyethylene Skid frame (2) 5" Steel Channel, Welded 18-23 hp Air Cooled Electric Start Gasoline Engine

4" Cast Iron Centrifugal Trash Pump Pump Pump Drive **Direct Coupled Engine to Pump Fuel Tank** 

15 gal. Plastic Tank

Bolt and Snap -Groove Type Hopper Maintenance Wand **Bottom Tank Drains Supplied** 