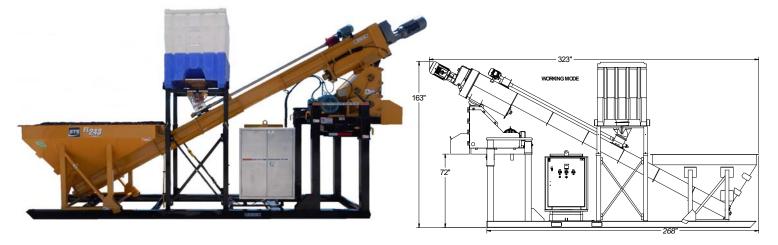

## **FL243-11-6E Mixer**

Transport Mode
Working Mode
11135lbs. (5051Kg.)
72" (3m³)
11" OD x 3/8" Alloy Flighting & Trough
6" Steel Beam, Welded
Oversized, Fan Cooled Cast Iron
360V/460V
2 5/8" OD Flighting, Closed Tube Auger
Hardened Steel Flailing Chains
Sloped Bottom Tote with Knife Valve
Industrial Grade Double Sided Cogged Belt
Control Panel & Daily Greasing Ground
Level

### **Benefits**

104" H x 336" L x 76" W 163" H x 323" L x 76" W

Small sized equipment to load wet hopper. Large solids pass thru & extended wear. Built for the rigors of the construction trade.

Industrial rated for longer service life.