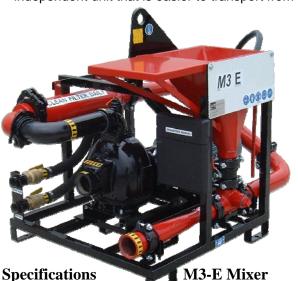

#### **Features and Benefits** M3-E Mixer

The M3-E universal mixer is designed around the time proven M series mixers of STS. Powered by a 10HP Teco/Westinghouse electric motor, driving a 3" centrifugal pump, making effective use of the patented 4 point mixing system. The M3-E can be used as a new installation or retrofitted into an existing system of tank(s). Since the unit is connected by hoses and not hard pipe, the placement of the mixer verses the tank(s) is less restricted and a configuration to suit the needs of the contractor is easier to achieve. The small size also makes it a portable, independent unit that is easier to transport from site to site.

**Dimensions** Weight Hopper Height Mixing System Flow Valves Skid Frame Motor Pump

Pump / Motor Connection

Vacuum Port Pipe Couplers Pressure Wand Internal Jet Guns 361/2" W x 56½ " L x 35½" H 700 Lbs

43 1/2" High

3" Patented StS Mixing System Brass and Steel construction 1½" steel tube with fork pockets 10 HP Teco 230V/460V 60Hz 3" Cast iron centrifugal trash pump Bearing Block to Lovejoy® Coupler

11/2" NPT Inlet Bolt & Snap-groove type Hopper maintenance wand TurboMix<sup>TM</sup> Eductor Nozzles