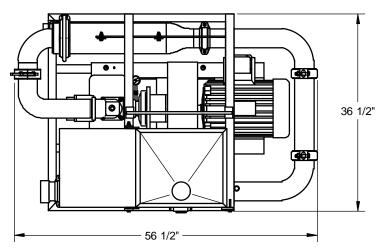

**Dimensions** Weight Hopper Height Mixing System Flow Valves Skid Frame Motor Pump

Pump / Motor Connection

Vacuum Port Pipe Couplers Pressure Wand Internal Jet Guns 361/2" W x 56½ " L x 35½" H 700 Lbs

43 1/2" High